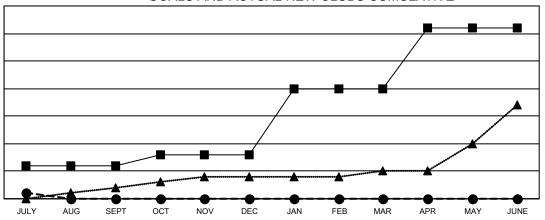

## GOALS AND ACTUAL NEW CLUBS CUMULATIVE

- CURRENT YEAR GOALS FOR NEW CLUBS

CURRENT YEAR ACTUAL NEW CLUBS

▲ - LAST YEAR ACTUAL NEW CLUBS