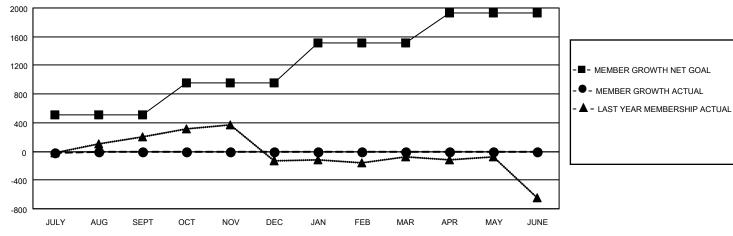

## **GMT MONTHLY MEMBERSHIP PROGRESS REPORT**

Results as of: 7/31/2024

**LOCATION: CALIFORNIA** 

Multiple District 4

GMT CA 1

| Clubs                       |               |           |               | Members                    |                        |                         |                                                    |  |
|-----------------------------|---------------|-----------|---------------|----------------------------|------------------------|-------------------------|----------------------------------------------------|--|
| RESULTS FOR 2024-2025       |               |           |               | RESULTS FOR 2024-2025      |                        |                         |                                                    |  |
| QUARTER                     | NEW CLUB GOAL | NEW CLUBS | DROPPED CLUBS | QUARTER MEMI               | BER GROWTH NET<br>GOAL | MEMBER GROWTH<br>ACTUAL | DROPPED<br>MEMBERS ACTUAL<br>(including transfers) |  |
| JULY/AUG/SEPT               | 6             | 1         | 0             | JULY/AUG/SEPT              | 505                    | 314                     | 297                                                |  |
| OCT/NOV/DEC                 | 2<br>12       | 0         | 0<br>0        | OCT/NOV/DEC<br>JAN/FEB/MAR | 450<br>554             | 0                       | 0                                                  |  |
| JAN/FEB/MAR<br>APR/MAY/JUNE | 11            | 0         | 0             | APR/MAY/JUNE               | 423                    | 0                       | 0                                                  |  |

## GOALS AND ACTUAL MEMBERS CUMULATIVE

| DROPPED CLUBS: 0 |     | 96 CLUBS OF 638 ADDED 1 OR MORE<br>NEW MEMBERS | GENDER DISTRIBUTION  MALE 9,951 (57.40%) |                 |       |
|------------------|-----|------------------------------------------------|------------------------------------------|-----------------|-------|
| DROPPED MEMBERS  |     |                                                | FEMALE                                   | 7,384 (42.60%)  |       |
| DECEASED         | 19  | CLICK HERE FOR CUMULATIVE                      | TOTAL FAMILY UNIT MEMBERS                |                 | 3,206 |
| CLUB CANCELLED   | 0   | MEMBERSHIP DATA                                |                                          | 0.50.40.00.00.5 | 4 740 |
| OTHER            | 275 |                                                | FAMILY MEMBER                            | S PAYING HALF   | 1,712 |
| TOTAL            | 294 |                                                | DOLO                                     |                 |       |